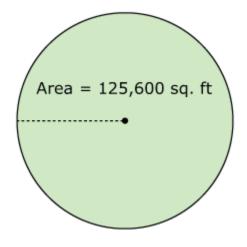

**1.** Denise wants to irrigate a circular field. She will irrigate the field with a straight pipe, as shown by the dashed line. The pipe will rotate about the center of the field.

She knows that the circular field has an area of 125,600 square feet. What is the length of the irrigation pipe? Use 3.14 for  $\pi$ .