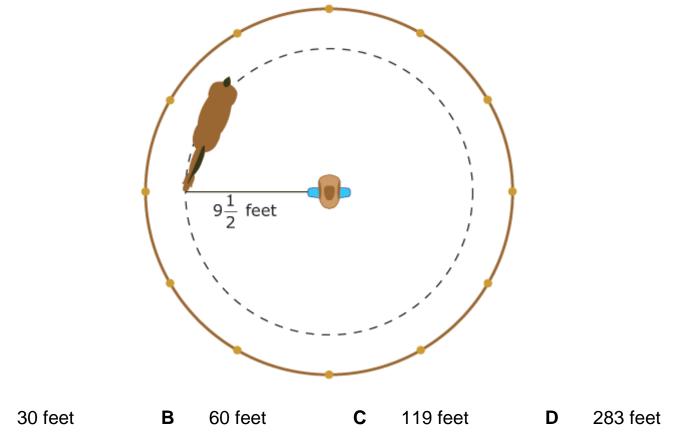

6. If the circumference of a circle is known, how can the radius be found?

**A** divide by  $2\pi$  **B** multiply by  $2\pi$  **D** multiply by  $2\pi$  **C** divide by  $\pi$ 

**7.** A man holds a rope that leads a horse. The horse walks in a circular path as shown by the dashed line, and the man stands in the center. The length of the rope from the man to the horse is  $9\frac{1}{2}$  feet. How far does the horse walk in one trip around the path?

Α